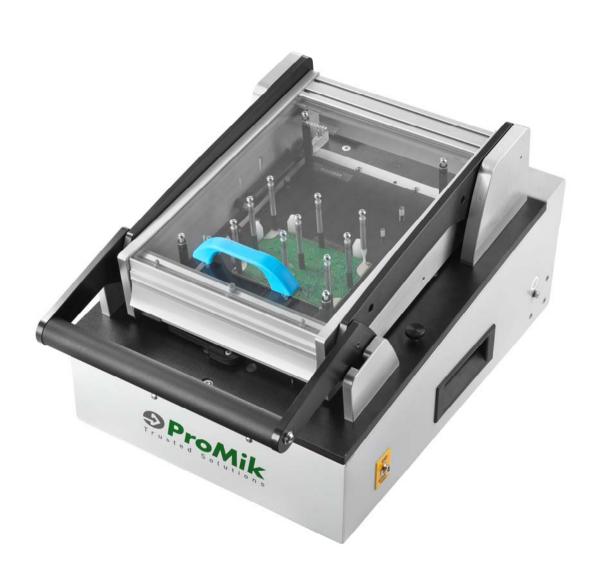

# SAP1010

Semi-automated Flash Station for standalone use or integrated in the production environment

Picture shows an example of a SAP1010

#### **SAP1010**

"The SAP1010 is a cost-effective, semi-automated programming system for single board applications that is optimized for small-to-medium production volumes. Rapid changeover is achieved by the use of mounting brackets for precising the application specific fixture. This flexible system can be easily changed to address almost any of your single board production requirements as the system supports flashing of different PCBs by simply changing the fixture. The SAP1010 system software includes Administrator mode (for easy programming task setup) and Operator mode (to ensure the correct data pattern is loaded into the selected device). System operation is as simple as loading the PCB into the fixture, closing the cabinet, and pressing the corresponding button on the PC. The SAP1010 includes factory installed MSP1000NET technology and supports high speed programming."

### SAP1010 OVERVIEW

- Integrated semi-automated programming system based on MSP1000NET with target power supply
- · Ergonomic workbench
- · Supports programming of single PCB
- · Robust and durable housing for application specific fixture
- · GUI, graphical operator- and administrator user interface
- Rear panel connections: 100-240 VAC and Ethernet RJ45 host interface