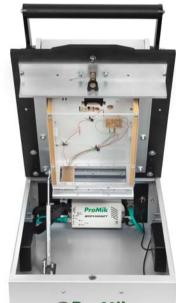

#### **SAP1010**

"The SAP1010 is a cost-effective, semi-automated programming system for single board applications that is optimized for small-to-medium production volumes. Rapid changeover is achieved by the use of mounting brackets for precising the application specific fixture. This flexible system can be easily changed to address almost any of your single board production requirements as the system supports flashing of different PCBs by simply changing the fixture. The SAP1010 system software includes Administrator mode (for easy programming task setup) and Operator mode (to ensure the correct data pattern is loaded into the selected device). System operation is as simple as loading the PCB into the fixture, closing the cabinet, and pressing the corresponding button on the PC. The SAP1010 includes factory installed MSP1000NET technology and supports high speed programming."

### SAP1010 OVERVIEW

- Integrated semi-automated programming system based on MSP1000NET with target power supply
- · Ergonomic workbench
- · Supports programming of single PCB
- · Robust and durable housing for application specific fixture
- · GUI, graphical operator- and administrator user interface
- Rear panel connections: 100-240 VAC and Ethernet RJ45 host interface